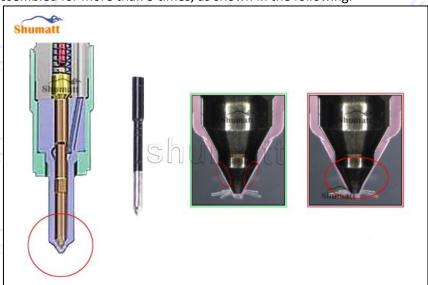

#### 2.2. Injector Nozzle DLLA146P2145 Inspection.

1) Check whether there is deformation, cracking, thread damage, quenching, leakage and rust in the guide sleeve, spring, gasket and tight cap of the nozzle. The tight cap of the nozzle must be replaced after being disassembled for more than 5 times, as shown in the following.

- 2) Replace the tight cap of the nozzle and the copper gasket of the injector nozzle
- 3) Check whether the gap between the nozzle needle and the nozzle shell is within the standard range and whether it reaches the standard for use
- All parts should be examined for wear under a microscope at least 20 times larger
- A Nozzle tight cap deformation, cracking, thread damage, quenching, leakage, will lead to black smoke vehicle cap, fuel injector damage.
- ▲ Injector opening pressure greater than or less than the specified range may cause injector damage.
- Failure to replace wearing parts in time during maintenance may lead to fuel injector damage.