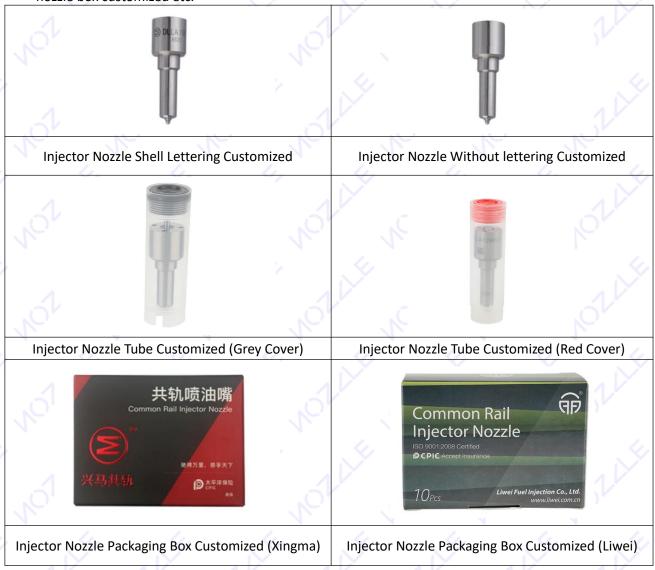

#### 1.6. Injector Nozzle DLLA146P2145 Customized Service

1) Injector Nozzle's Customized Service: Meet the customized needs of OEM manufacturers for shell lettering (logo, nozzle part number, date and series number), nozzle without lettering, nozzle tube, nozzle box customized etc.

#### 1) Injector Nozzle's Spare Parts List

| No.         | 1,0                                                                     | 2 0                                                                                                                                                                                                                                                                                                                                                                                                                                                                                                                                                                                                                                                                                                                                                                                                                                                                                                                                                                                                                                                                                                                                                                                                                                                                                                                                                                                                                                                                                                                                                                                                                                                                                                                                                                                                                                                                                                                                                                                                                                                                                                                            | 3 (                                                   |
|-------------|-------------------------------------------------------------------------|--------------------------------------------------------------------------------------------------------------------------------------------------------------------------------------------------------------------------------------------------------------------------------------------------------------------------------------------------------------------------------------------------------------------------------------------------------------------------------------------------------------------------------------------------------------------------------------------------------------------------------------------------------------------------------------------------------------------------------------------------------------------------------------------------------------------------------------------------------------------------------------------------------------------------------------------------------------------------------------------------------------------------------------------------------------------------------------------------------------------------------------------------------------------------------------------------------------------------------------------------------------------------------------------------------------------------------------------------------------------------------------------------------------------------------------------------------------------------------------------------------------------------------------------------------------------------------------------------------------------------------------------------------------------------------------------------------------------------------------------------------------------------------------------------------------------------------------------------------------------------------------------------------------------------------------------------------------------------------------------------------------------------------------------------------------------------------------------------------------------------------|-------------------------------------------------------|
| Image       |                                                                         |                                                                                                                                                                                                                                                                                                                                                                                                                                                                                                                                                                                                                                                                                                                                                                                                                                                                                                                                                                                                                                                                                                                                                                                                                                                                                                                                                                                                                                                                                                                                                                                                                                                                                                                                                                                                                                                                                                                                                                                                                                                                                                                                |                                                       |
| Name        | Injector Nozzle Assy                                                    | Nozzle Tube (Grey Cover)                                                                                                                                                                                                                                                                                                                                                                                                                                                                                                                                                                                                                                                                                                                                                                                                                                                                                                                                                                                                                                                                                                                                                                                                                                                                                                                                                                                                                                                                                                                                                                                                                                                                                                                                                                                                                                                                                                                                                                                                                                                                                                       | Nozzle Tube (Red Cover)                               |
| Description | Injector Nozzle Part Number<br>DLLA146P2145                             | Prevent Nozzle Rusting and<br>Damaging from Collision                                                                                                                                                                                                                                                                                                                                                                                                                                                                                                                                                                                                                                                                                                                                                                                                                                                                                                                                                                                                                                                                                                                                                                                                                                                                                                                                                                                                                                                                                                                                                                                                                                                                                                                                                                                                                                                                                                                                                                                                                                                                          | Prevent Nozzle Rusting and<br>Damaging from Collision |
| No.         | 4                                                                       | 5                                                                                                                                                                                                                                                                                                                                                                                                                                                                                                                                                                                                                                                                                                                                                                                                                                                                                                                                                                                                                                                                                                                                                                                                                                                                                                                                                                                                                                                                                                                                                                                                                                                                                                                                                                                                                                                                                                                                                                                                                                                                                                                              | /                                                     |
| Image       | 共轨喷油嘴 Common Rail Injector Nozzle  ***  ***  ***  **  **  **  **  **  * | Common Rail Injector Nozzle  O SOLIZIO Control  O CPIC According to Support Control  Diver Fuel Injection Co., Ltd.  Workshired Control  O Cont | NOTUE 1 NOTUE                                         |
| Name        | Injector Nozzle Box (Xingma)                                            | Injector Nozzle Box (Liwei)                                                                                                                                                                                                                                                                                                                                                                                                                                                                                                                                                                                                                                                                                                                                                                                                                                                                                                                                                                                                                                                                                                                                                                                                                                                                                                                                                                                                                                                                                                                                                                                                                                                                                                                                                                                                                                                                                                                                                                                                                                                                                                    |                                                       |
| Description | 10 PCS/Box                                                              | 10 PCS/Box                                                                                                                                                                                                                                                                                                                                                                                                                                                                                                                                                                                                                                                                                                                                                                                                                                                                                                                                                                                                                                                                                                                                                                                                                                                                                                                                                                                                                                                                                                                                                                                                                                                                                                                                                                                                                                                                                                                                                                                                                                                                                                                     | \[     \text{/ \left } \]                             |