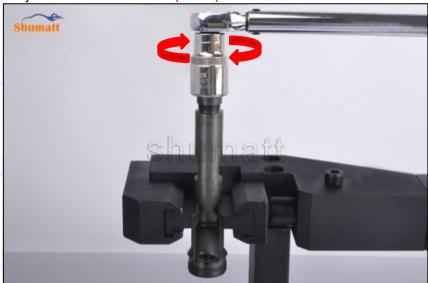

#### 1) Tightening torque of injector nozzle

The torque lever and tightening moment specified in the injector maintenance manual must be installed when the injector nozzle is installed. (50Nm)

The tightening torque of the nozzle cap must be installed in accordance with the tightening torque specified in the injector maintenance manual