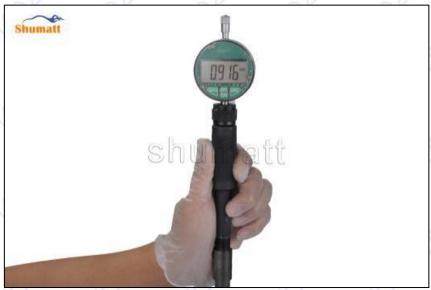

#### 2) Stroke Measurement of Nozzle Needle Valve

Use a measuring tool to measure whether the stroke of the nozzle needle valve is within the range (15-45um) specified in the injector maintenance manual. If not, adjust the stroke of the nozzle to adjust the gasket.

If the value is greater than normal, thicken the gasket for oil-nozzle needle valve lift adjustment; if the value is less than normal, reduce the gasket for oil-nozzle needle valve lift adjustment