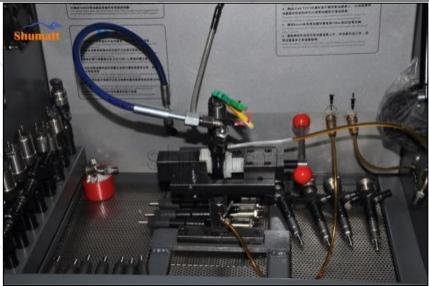

#### 2.5. Injector Nozzle DLLA146P2145 Testing After Maintenance

1) After installation, it needs to be tested on the test bench.

# И()ZZLE

## www.injectornozzle.com

A

The correct injector type should be selected for testing

2) The test results need to be ensured that the following items are within the standard data range of the test stand.