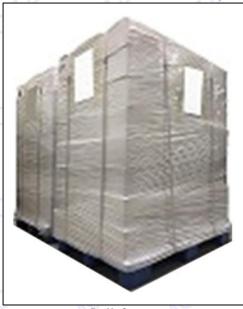

**Pallet Shipping:** Use fumigation free and recycling trays that meet export requirements, and use white wrapping protective film to wrap and bind with cable ties for the outside, such as picture No. 3, Also, the products can be packaged according to customers' requirements.

Website: www.injectornozzle.com

Pic No.2

International express packaging:

Wrapped with yellow tape after wrapping

black protective film

Pic No.3

**Pallet Shipping:** Use pallet that meet export requirements, and use white wrapping protective film to wrap and bind with cable ties