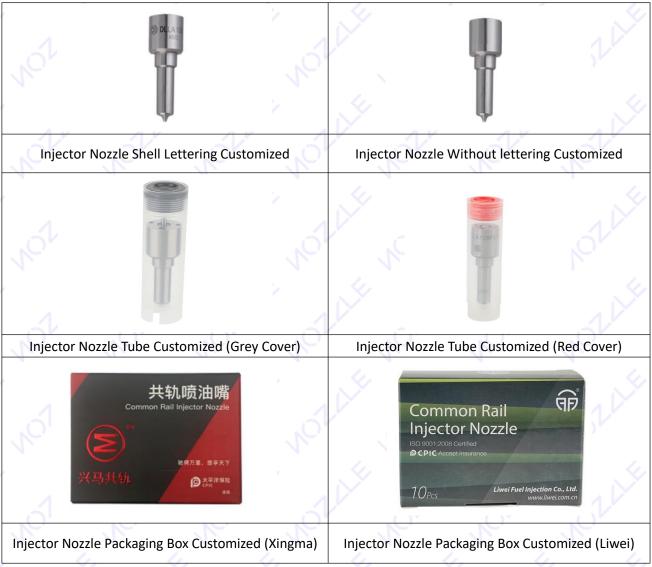

#### 1.6. Injector Nozzle F00VX30041 Customized Service

1) Injector Nozzle's Customized Service: Meet the customized needs of OEM manufacturers for shell lettering (logo, nozzle part number, date and series number), nozzle without lettering, nozzle tube, nozzle box customized etc.

#### 1) Injector Nozzle's Spare Parts List

| No.                    | 1,0                                                                   | 2                                                                                                                                | 3                                                     |
|------------------------|-----------------------------------------------------------------------|----------------------------------------------------------------------------------------------------------------------------------|-------------------------------------------------------|
| Image                  |                                                                       |                                                                                                                                  |                                                       |
| Name                   | Injector Nozzle Assy                                                  | Nozzle Tube (Grey Cover)                                                                                                         | Nozzle Tube (Red Cover)                               |
| Description            | Injector Nozzle Part Number<br>F00VX30041                             | Prevent Nozzle Rusting and Damaging from Collision                                                                               | Prevent Nozzle Rusting and<br>Damaging from Collision |
| No.                    | 4                                                                     | 5                                                                                                                                | /                                                     |
| Image                  | 共轨喷油嘴 Common Rail injector Nozzle  ********************************** | Common Rail Injector Nozzle Iso (0) 1200 Central Dec Pick Accept Insurance  Liwel Fuel Injection Co., Ltd., Application Cont.Co. | NOTUE, NOTUE                                          |
| Name                   | Injector Nozzle Box (Xingma)                                          | Injector Nozzle Box (Liwei)                                                                                                      |                                                       |
| Description 10 PCS/Box |                                                                       | 10 PCS/Box                                                                                                                       | X/ 1 X/                                               |