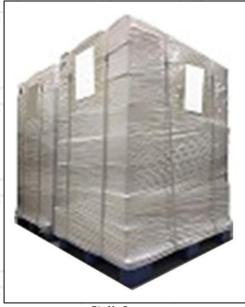

**Pallet Shipping:** Use fumigation free and recycling trays that meet export requirements, and use white wrapping protective film to wrap and bind with cable ties for the outside, such as picture No. 3, Also, the products can be packaged according to customers' requirements.