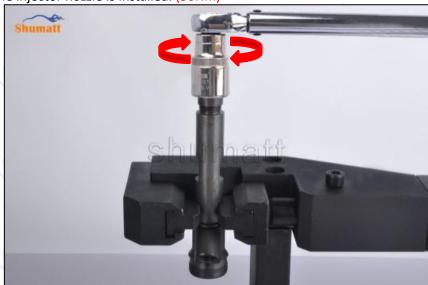

#### 1) Tightening torque of injector nozzle

The torque lever and tightening moment specified in the injector maintenance manual must be installed when the injector nozzle is installed. (50Nm)

The tightening torque of the nozzle cap must be installed in accordance with the tightening torque specified in the injector maintenance manual