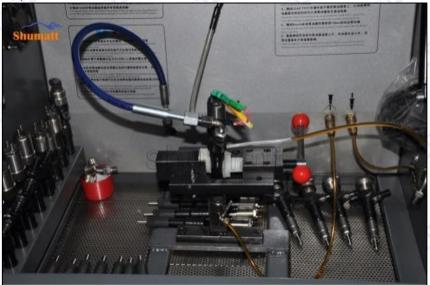

#### 2.5. Injector Nozzle F00VX30041 Testing After Maintenance

1) After installation, it needs to be tested on the test bench.

#### The correct injector type should be selected for testing

2) The test results need to be ensured that the following items are within the standard data range of the test stand.

#### LEAK TEST: Test whether sealing test is up to standard or not

In this step, no injector collector should be installed at the nozzle during the test so as to observe whether the nozzle is dripping oil, meanwhile observe that all joints are no oil leaking.