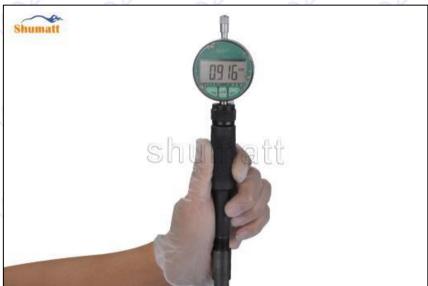

#### 2) Stroke Measurement of Nozzle Needle Valve

Use a measuring tool to measure whether the stroke of the nozzle needle valve is within the range (15-45um) specified in the injector maintenance manual. If not, adjust the stroke of the nozzle to adjust the gasket.

If the value is greater than normal, thicken the gasket for oil-nozzle needle valve lift adjustment; if the value is less than normal, reduce the gasket for oil-nozzle needle valve lift adjustment