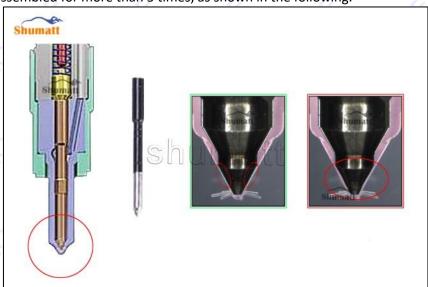

#### 2.2. Injector Nozzle F00VX30041 Inspection.

1) Check whether there is deformation, cracking, thread damage, quenching, leakage and rust in the guide sleeve, spring, gasket and tight cap of the nozzle. The tight cap of the nozzle must be replaced after being disassembled for more than 5 times, as shown in the following.

- 2) Replace the tight cap of the nozzle and the copper gasket of the injector nozzle
- 3) Check whether the gap between the nozzle needle and the nozzle shell is within the standard range and whether it reaches the standard for use
- All parts should be examined for wear under a microscope at least 20 times larger
- A Nozzle tight cap deformation, cracking, thread damage, quenching, leakage, will lead to black smoke vehicle cap, fuel injector damage.
- ▲ Injector opening pressure greater than or less than the specified range may cause injector damage.
- Failure to replace wearing parts in time during maintenance may lead to fuel injector damage.