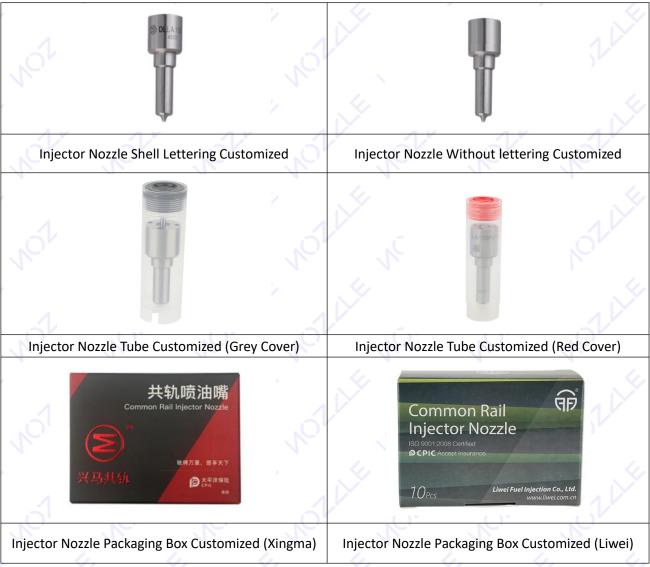

#### 1.6. Injector Nozzle F00VX30057 Customized Service

1) Injector Nozzle's Customized Service: Meet the customized needs of OEM manufacturers for shell lettering (logo, nozzle part number, date and series number), nozzle without lettering, nozzle tube, nozzle box customized etc.

#### 2) Injector Nozzle's Customized Service Quantity Requirements:

The purchased of Customized injector nozzle's shell lettering or without lettering are no less than 100 pieces.

The purchased of Customized injector nozzle tubes are no less than 2000-3000 pieces.

The purchased of customized injector nozzle boxes are no less than 1000 pieces.

Customized products involve the need of specify logo, the OEM manufacturer needs to provide trademark authorization and the sample of logo image file.

#### 1) Injector Nozzle's Spare Parts List

| No.         | 1,0                                                  | 2                                                                                                                                                 | 3,0                                                   |
|-------------|------------------------------------------------------|---------------------------------------------------------------------------------------------------------------------------------------------------|-------------------------------------------------------|
| Image       |                                                      |                                                                                                                                                   |                                                       |
| Name        | Injector Nozzle Assy                                 | Nozzle Tube (Grey Cover)                                                                                                                          | Nozzle Tube (Red Cover)                               |
| Description | Injector Nozzle Part Number<br>F00VX30057            | Prevent Nozzle Rusting and Damaging from Collision                                                                                                | Prevent Nozzle Rusting and<br>Damaging from Collision |
| No.         | 4                                                    | 5                                                                                                                                                 | /                                                     |
| Image       | 共轨喷油嘴 Common Rail injector Nozzle  WRATE. 電影大下  ※お注射 | Common Rail Injector Nozzle ISS (03) 2020 Confed De CPIC Accept Insurance  Livel Fuel Injection Co., Ltd. Organization Com. Ltd. Organization Co. | 1011× 1011×                                           |
| Name        | Injector Nozzle Box (Xingma)                         | Injector Nozzle Box (Liwei)                                                                                                                       |                                                       |
| Description | 10 PCS/Box                                           | 10 PCS/Box                                                                                                                                        | ZV 1 ZV                                               |