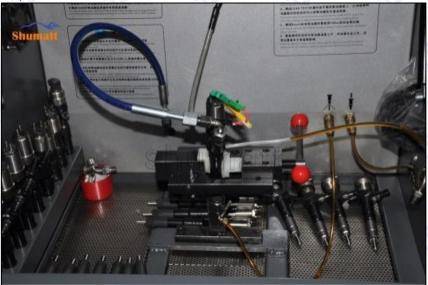

#### 2.5. Injector Nozzle F00VX30057 Testing After Maintenance

1) After installation, it needs to be tested on the test bench.

#### The correct injector type should be selected for testing

2) The test results need to be ensured that the following items are within the standard data range of the test stand.

#### LEAK TEST: Test whether sealing test is up to standard or not

In this step, no injector collector should be installed at the nozzle during the test so as to observe whether the nozzle is dripping oil, meanwhile observe that all joints are no oil leaking.

The static oil return of the test should not exceed 8mm2/H, otherwise, you need to check whether the high-pressure sealing ring, valve assembly, and stroke parameters of the injector are within the standard range.