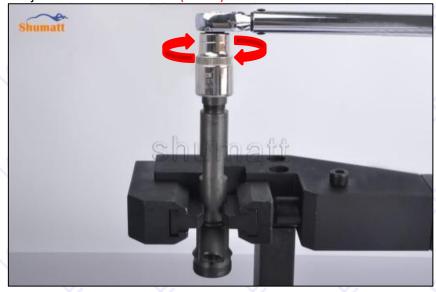

#### 2.4. Injector Nozzle F00VX30057 Installation

#### 1) Tightening torque of injector nozzle

Website: www.injectornozzle.com

The torque lever and tightening moment specified in the injector maintenance manual must be installed when the injector nozzle is installed. (50Nm)

The tightening torque of the nozzle cap must be installed in accordance with the tightening torque specified in the injector maintenance manual