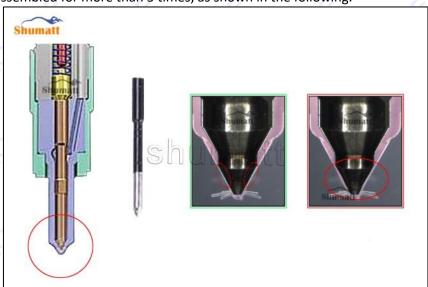

#### 2.2. Injector Nozzle F00VX30057 Inspection.

1) Check whether there is deformation, cracking, thread damage, quenching, leakage and rust in the guide sleeve, spring, gasket and tight cap of the nozzle. The tight cap of the nozzle must be replaced after being disassembled for more than 5 times, as shown in the following.

- 2) Replace the tight cap of the nozzle and the copper gasket of the injector nozzle
- 3) Check whether the gap between the nozzle needle and the nozzle shell is within the standard range and whether it reaches the standard for use
- All parts should be examined for wear under a microscope at least 20 times larger
- A Nozzle tight cap deformation, cracking, thread damage, quenching, leakage, will lead to black smoke vehicle cap, fuel injector damage.
- ▲ Injector opening pressure greater than or less than the specified range may cause injector damage.
- Failure to replace wearing parts in time during maintenance may lead to fuel injector damage.