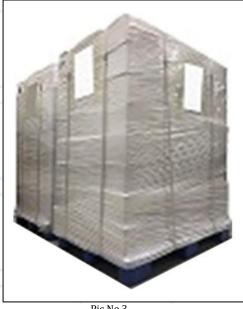

**Pallet Shipping:** Use fumigation free and recycling trays that meet export requirements, and use white wrapping protective film to wrap and bind with cable ties for the outside, such as picture No. 3, Also, the products can be packaged according to customers' requirements.

Pic No.2 International express packaging:

Wrapped by Transparent tape

Wrapped with yellow tape after wrapping black protective film

Pic No.3

Pallet Shipping: Use pallet that meet export requirements, and use white wrapping protective film to wrap and bind with cable ties